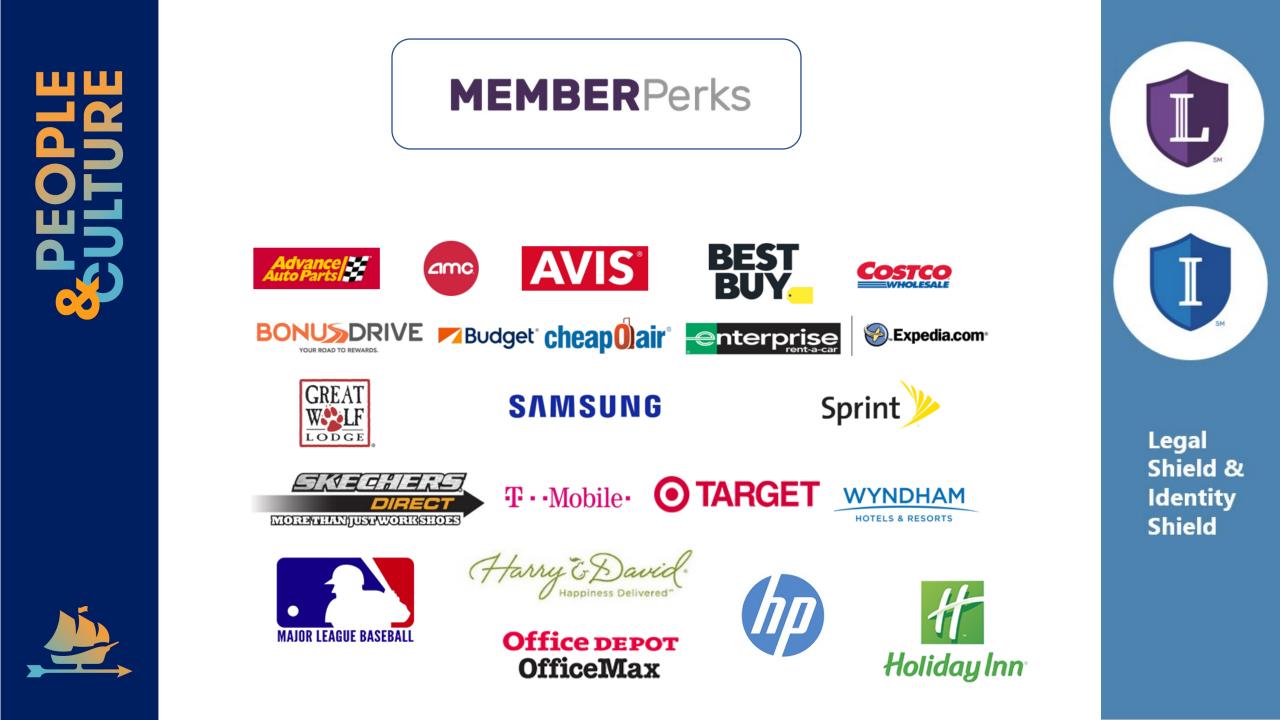

## **Voluntary Benefits**

1.7 million members trust LegalShield

Legal Shield:

Provides Legal Protection

Exclusions and limitations apply. Services and benefits vary by state/province. See <u>www.legalshield.com/fullplandetails</u> [and select your state/province] for specifics. Please review a contract for complete terms, conditions and exclusions before purchase.